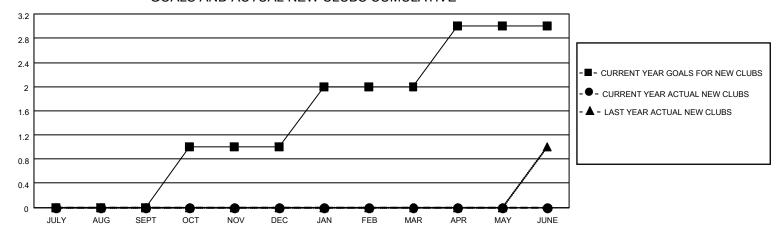

## GOALS AND ACTUAL NEW CLUBS CUMULATIVE

## MONTHLY MEMBERSHIP PROGRESS REPORT

LOCATION TEXAS District 2 S4 Results as of: 11/30/2022

| Clubs RESULTS FOR 2022-2023 |   |   |   | Members RESULTS FOR 2022-2023 |    |    |    |
|-----------------------------|---|---|---|-------------------------------|----|----|----|
|                             |   |   |   |                               |    |    |    |
| JULY/AUG/SEPT               | 0 | 0 | 0 | JULY/AUG/SEPT                 | 24 | 49 | 73 |
| OCT/NOV/DEC                 | 1 | 0 | 0 | OCT/NOV/DEC                   | 24 | 55 | 23 |
| JAN/FEB/MAR                 | 1 | 0 | 0 | JAN/FEB/MAR                   | 24 | 0  | 0  |
| APR/MAY/JUNE                | 1 | 0 | 0 | APR/MAY/JUNE                  | 24 | 0  | 0  |