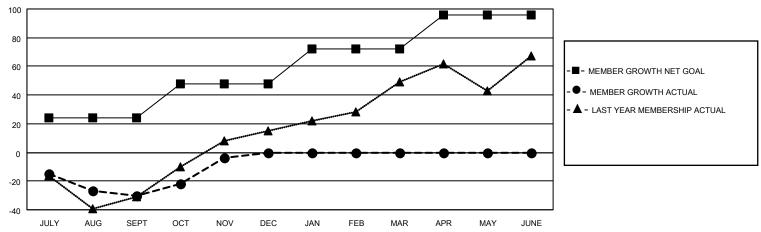

## GOALS AND ACTUAL MEMBERS CUMULATIVE

| DROPPED CLUBS: 0 |    | 30 CLUBS OF 67 ADDED 1 OR<br>MORE NEW MEMBERS | GENDER DISTRIBUTION                 |                |  |
|------------------|----|-----------------------------------------------|-------------------------------------|----------------|--|
|                  |    | WORL NEW WEWDERO                              | MALE                                | 1,080 (55.47%) |  |
|                  |    |                                               | FEMALE                              | 867 (44.53%)   |  |
| DROPPED MEMBERS  |    |                                               | NON BINARY                          | 0 (0.00%)      |  |
|                  |    |                                               | PREFER NOT TO ANSWER                | 0 (0.00%)      |  |
| DECEASED         | 10 |                                               |                                     | ,              |  |
| CLUB CANCELLED   | 0  | CLICK HERE FOR CUMULATIVE                     | TOTAL FAMILY UNIT MEMBERS 337       |                |  |
| OTHER            | 86 | MEMBERSHIP DATA                               |                                     |                |  |
| TOTAL            | 96 |                                               | FAMILY MEMBERS PAYING HALF DUES 172 |                |  |
|                  |    |                                               |                                     |                |  |

## MONTHLY MEMBERSHIP PROGRESS REPORT

LOCATION TEXAS District 2 S4 Results as of: 11/30/2022

| Clubs RESULTS FOR 2022-2023 |   |   |   | Members RESULTS FOR 2022-2023 |    |    |    |
|-----------------------------|---|---|---|-------------------------------|----|----|----|
|                             |   |   |   |                               |    |    |    |
| JULY/AUG/SEPT               | 0 | 0 | 0 | JULY/AUG/SEPT                 | 24 | 49 | 73 |
| OCT/NOV/DEC                 | 1 | 0 | 0 | OCT/NOV/DEC                   | 24 | 55 | 23 |
| JAN/FEB/MAR                 | 1 | 0 | 0 | JAN/FEB/MAR                   | 24 | 0  | 0  |
| APR/MAY/JUNE                | 1 | 0 | 0 | APR/MAY/JUNE                  | 24 | 0  | 0  |